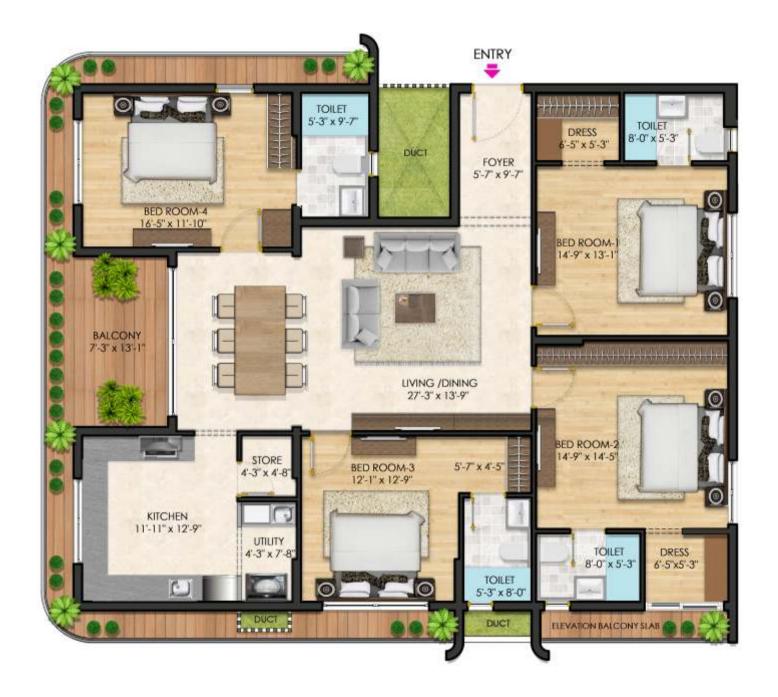

ts, the project is sure to score

#### **COMMERCIAL SPACE**

#### FIRST FLOOR PLAN



#### **COMMERCIAL SPACE**

#### SECOND FLOOR PLAN





FLAT - D 2225 to 2365 sq.ft. FLAT - A 3800 to 3875 sq.ft. TYPICAL FLOOR PLAN TOWER 1

FLAT - C 2210 to 2350 sq.ft.

FLAT - B 3700 to 3780 sq.ft.

FLAT - A

TYPE - 4 BHK SALEABLE AREA - 3800 - 3875 SQ.FT.







FLAT - B

TYPE - 4 BHK SALEABLE AREA - 3700 - 3780 SQ.FT.







#### FLAT - C

## N ~

TYPE - 3 BHK SALEABLE AREA - 2210 - 2350 SQ.FT.





#### FLAT - D



#### TYPE - 3 BHK SALEABLE AREA - 2225 - 2365 SQ.FT.





#### FLAT - E

## N - M

TYPE - 3 BHK SALEABLE AREA - 2345 - 2480 SQ.FT.





#### FLAT - F



TYPE - 3 BHK SALEABLE AREA - 2195 - 2380 SQ.FT.





FLAT - G

### N <del>-</del>

#### TYPE - 4 BHK SALEABLE AREA - 2895 - 3060 SQ.FT.





FLAT - H











#### RAINBOW FOUNDATIONS LTD.

No. 4, Thanikachalam Road, T. Nagar, Chennai 600 017.

For more details contact: +91 9952666269



The information and images in this brochure are intended as a general introduction to Rainbow Crystal Heights, and do not form an offer, guarantee or contract. Please note that whilst reasonable care is taken to ensure that the contents of this brochure are correct, this information is to be used as a guide only. All plans and images are conceptual only and may change at any time without notice. The computer generated images of dwellings are indicative only. The developer reserves the right to amend the finish and selections that constitute the external and internal fabric of the development due to unforeseen building constraints and prod