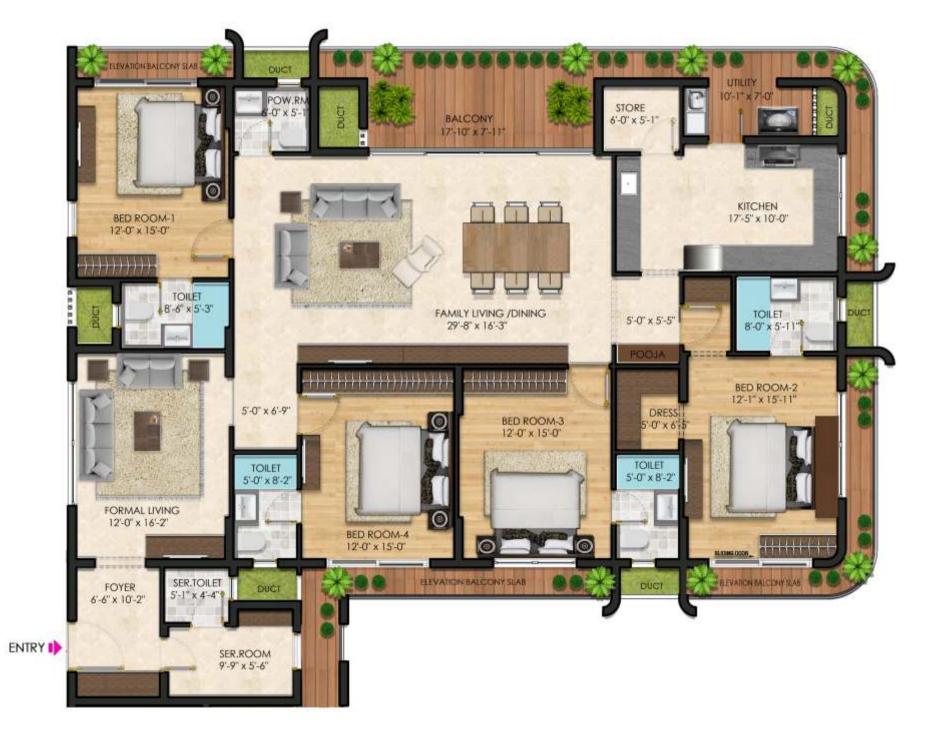

#### SECOND FLOOR PLAN

FLAT - D 2225 to 2365 sq.ft. FLAT - A 3800 to 3875 sq.ft. TYPICAL FLOOR PLAN TOWER 1

FLAT - C 2210 to 2350 sq.ft.

FLAT - B 3700 to 3780 sq.ft.

FLAT - A

TYPE - 4 BHK SALEABLE AREA - 3800 - 3875 SQ.FT.