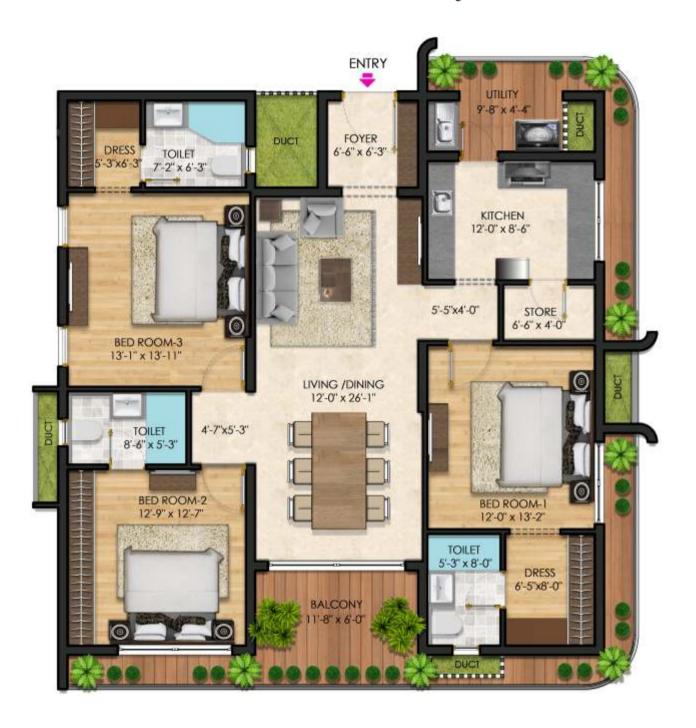

his location on a spacious 1.6 acre land parcel.

With 100 shops and 100 residential units, the project is sure to score

#### **COMMERCIAL SPACE**

#### FIRST FLOOR PLAN



#### **COMMERCIAL SPACE**

#### SECOND FLOOR PLAN





FLAT - D 2225 to 2365 sq.ft. FLAT - A 3800 to 3875 sq.ft. TYPICAL FLOOR PLAN TOWER 1

FLAT - C 2210 to 2350 sq.ft.

FLAT - B 3700 to 3780 sq.ft.

FLAT - A

TYPE - 4 BHK SALEABLE AREA - 3800 - 3875 SQ.FT.







FLAT - B

TYPE - 4 BHK SALEABLE AREA - 3700 - 3780 SQ.FT.







#### FLAT - C

## N ~

TYPE - 3 BHK SALEABLE AREA - 2210 - 2350 SQ.FT.





#### FLAT - D



#### TYPE - 3 BHK SALEABLE AREA - 2225 - 2365 SQ.FT.





#### FLAT - E

## N - M

TYPE - 3 BHK SALEABLE AREA - 2345 - 2480 SQ.FT.





#### FLAT - F



TYPE - 3 BHK SALEABLE AREA - 2195 - 2380 SQ.FT.





FLAT - G

### N <del>-</del>

#### TYPE - 4 BHK SALEABLE AREA - 2895 - 3060 SQ.FT.





FLAT - H











#### RAINBOW FOUNDATIONS LTD.

No. 4, Thanikachalam Road, T. Nagar, Chennai 600 017.

For more details contact: +91 9952666269



The information and images in this brochure are intended as a general introduction to Rainbow Crystal Heights, and do not form an offer, guarantee or contract. Please note that whilst reasonable care is taken to ensure that the contents of this brochure are correct, this information is to be used as a guide only. All plans and images are conceptual only and may change at any time without notice. The computer generated images of dwellings are indicative only. The developer reserves the right to amend the finish and selections that constitute the externa