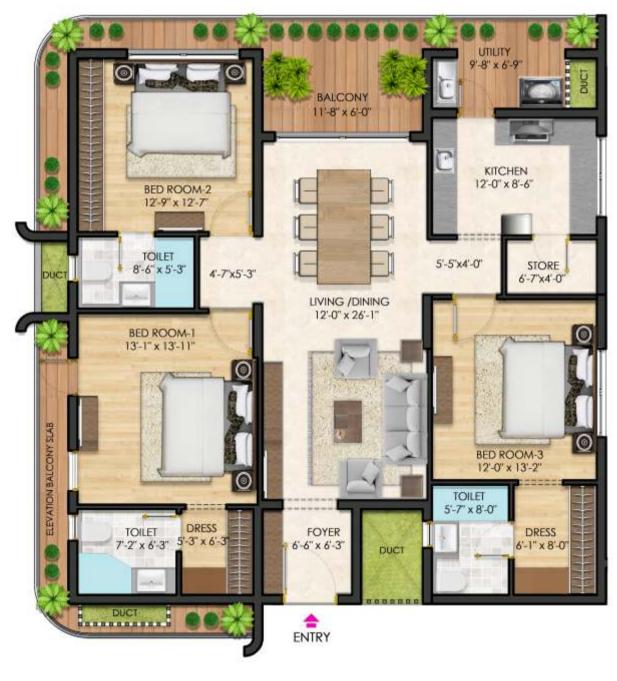

Apartments with classy Commercial spaces. The project is aptly named 'height's because it promises the heights of Luxury never before witnessed in this location on a spacious 1.6 acre land parcel.

With 100 shops and 100 residential units, the project is sure to score

#### **COMMERCIAL SPACE**

#### FIRST FLOOR PLAN



#### **COMMERCIAL SPACE**

#### SECOND FLOOR PLAN





FLAT - D 2225 to 2365 sq.ft. FLAT - A 3800 to 3875 sq.ft. TYPICAL FLOOR PLAN TOWER 1

FLAT - C 2210 to 2350 sq.ft.

FLAT - B 3700 to 3780 sq.ft.

FLAT - A

TYPE - 4 BHK SALEABLE AREA - 3800 - 3875 SQ.FT.







FLAT - B

TYPE - 4 BHK SALEABLE AREA - 3700 - 3780 SQ.FT.







#### FLAT - C

## N ~

TYPE - 3 BHK SALEABLE AREA - 2210 - 2350 SQ.FT.





#### FLAT - D



#### TYPE - 3 BHK SALEABLE AREA - 2225 - 2365 SQ.FT.





#### FLAT - E

## N - M

TYPE - 3 BHK SALEABLE AREA - 2345 - 2480 SQ.FT.





#### FLAT - F



TYPE - 3 BHK SALEABLE AREA - 2195 - 2380 SQ.FT.





FLAT - G

### N <del>-</del>

#### TYPE - 4 BHK SALEABLE AREA - 2895 - 3060 SQ.FT.





FLAT - H











#### RAINBOW FOUNDATIONS LTD.

No. 4, Thanikachalam Road, T. Nagar, Chennai 600 017.

For more details contact: +91 9952666269



The information and images in this brochure are intended as a general introduction to Rainbow Crystal Heights, and do not form an offer, guarantee or contract. Please note that whilst reasonable care is taken to ensure that the contents of this brochure are correct, this information is to be used as a guide only. All plans and images are conceptual only and may change at any time without notice. The compute