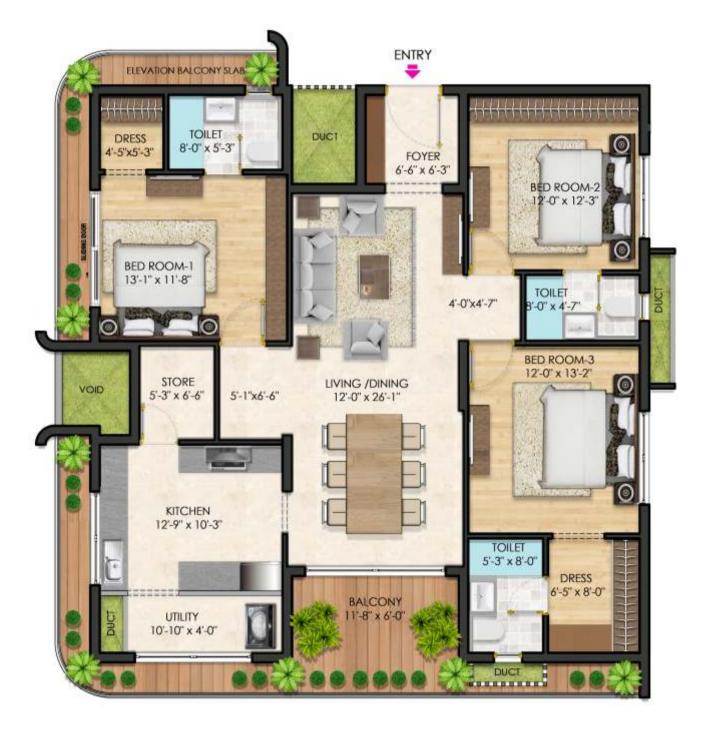

hes a vibrant project at the heart of Chennai blending elegant Residential Apartments with classy Commercial spaces. The project is aptly named 'height's because it promises the heights of Luxury never before witnessed in this location on a spacious 1.6 acre land parcel.

With 100 shops and 100 residential units, the project is sure to score

#### **COMMERCIAL SPACE**

#### FIRST FLOOR PLAN



#### **COMMERCIAL SPACE**

#### SECOND FLOOR PLAN





FLAT - D 2225 to 2365 sq.ft. FLAT - A 3800 to 3875 sq.ft. TYPICAL FLOOR PLAN TOWER 1

FLAT - C 2210 to 2350 sq.ft.

FLAT - B 3700 to 3780 sq.ft.

FLAT - A

TYPE - 4 BHK SALEABLE AREA - 3800 - 3875 SQ.FT.







FLAT - B

TYPE - 4 BHK SALEABLE AREA - 3700 - 3780 SQ.FT.







#### FLAT - C

## N ~

TYPE - 3 BHK SALEABLE AREA - 2210 - 2350 SQ.FT.





#### FLAT - D



#### TYPE - 3 BHK SALEABLE AREA - 2225 - 2365 SQ.FT.





#### FLAT - E

## N - M

TYPE - 3 BHK SALEABLE AREA - 2345 - 2480 SQ.FT.





#### FLAT - F



TYPE - 3 BHK SALEABLE AREA - 2195 - 2380 SQ.FT.





FLAT - G

### N <del>-</del>

#### TYPE - 4 BHK SALEABLE AREA - 2895 - 3060 SQ.FT.





FLAT - H











#### RAINBOW FOUNDATIONS LTD.

No. 4, Thanikachalam Road, T. Nagar, Chennai 600 017.

For more details contact: +91 9952666269



The information and images in this brochure are intended as a general introduction to Rainbow Crystal Heights, and do not form an offer, guarantee or contract. Please note that whilst reasonable care is taken to ensure that the contents of this brochure are correct, this information is to be used as a guide only. All plans and images