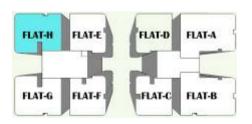

#### SECOND FLOOR PLAN

FLAT - D 2225 to 2365 sq.ft. FLAT - A 3800 to 3875 sq.ft. TYPICAL FLOOR PLAN TOWER 1

FLAT - C 2210 to 2350 sq.ft.

FLAT - B 3700 to 3780 sq.ft.

FLAT - A

TYPE - 4 BHK SALEABLE AREA - 3800 - 3875 SQ.FT.