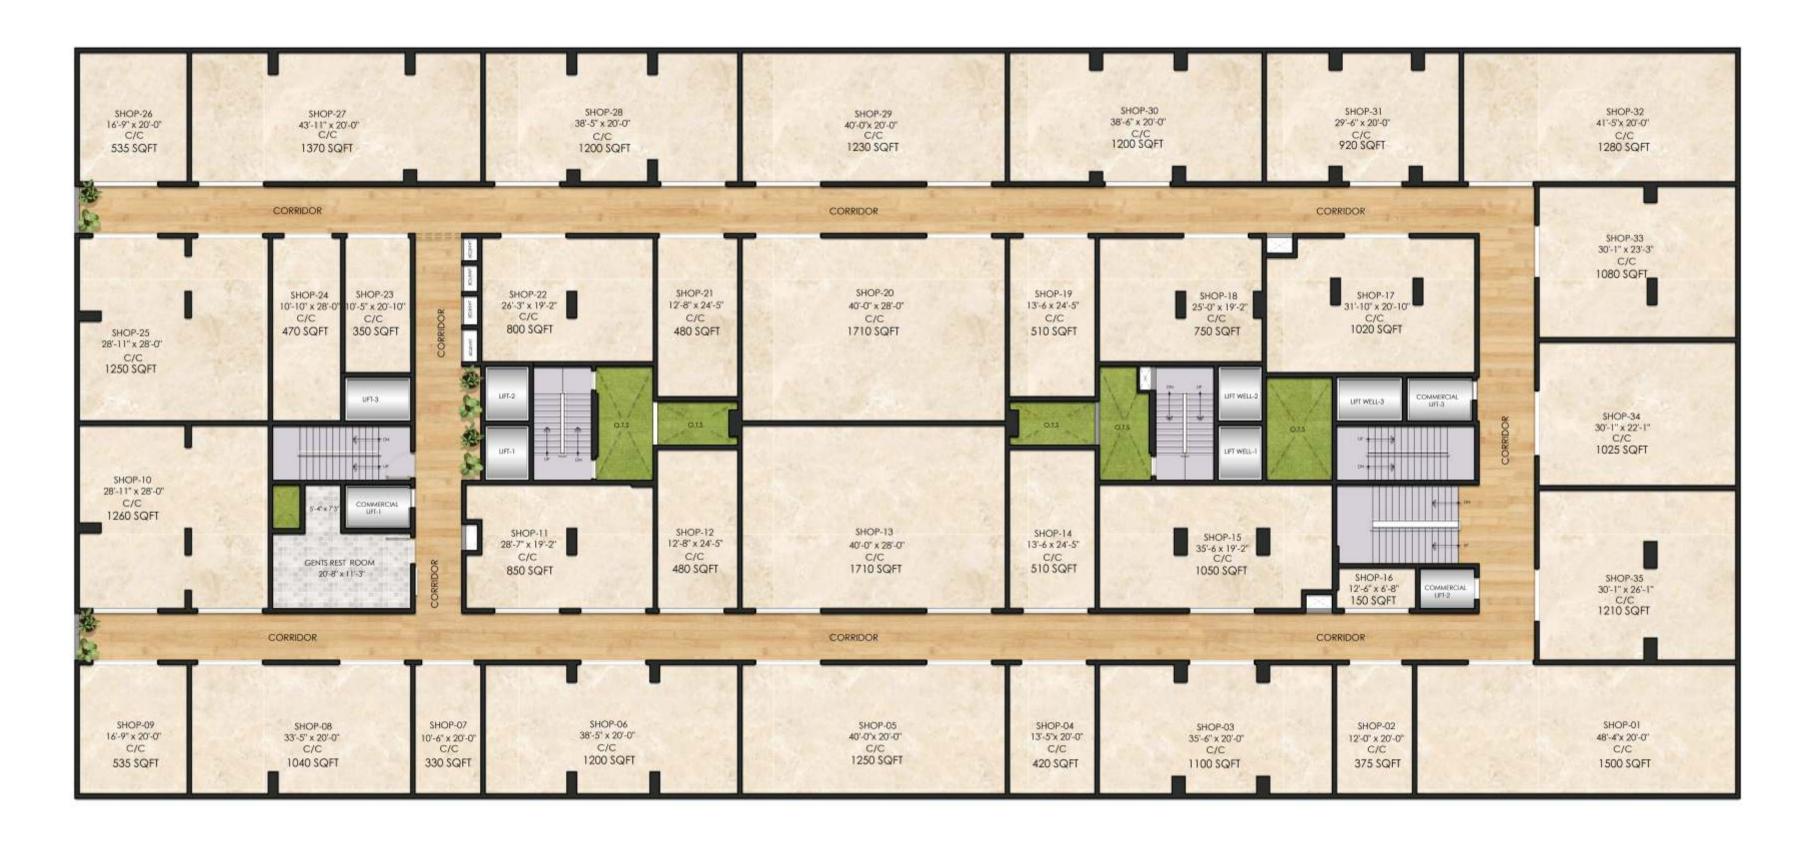

tate requirements. With such brand ambassadors we look forward to the next 25 years with confidence and pride!





# PROSPERITY IS AN INTEGRAL PART OF THE PLANS

100 well designed commercial units ranging from 1000 - 3000 sq ft 100 exquisite 3 & 4 BHK Residential units ranging from 2200 - 3800 sq ft One Royal Precinct

Rainbow Foundations Ltd. launches a vibrant project at the heart of Chennai blending elegant Residential Apartments with classy Commercial spaces. The project is aptly named 'height's because it promises the heights of Luxury never before witnessed in this location on a spacious 1.6 acre land parcel.

With 100 shops and 100 residential units, the project is sure to score

#### **COMMERCIAL SPACE**

#### FIRST FLOOR PLAN



#### **COMMERCIAL SPACE**

#### SECOND FLOOR PLAN





FLAT - D 2225 to 2365 sq.ft. FLAT - A 3800 to 3875 sq.ft. TYPICAL FLOOR PLAN TOWER 1

FLAT - C 2210 to 2350 sq.ft.

FLAT - B 3700 to 3780 sq.ft.

FLAT - A

TYPE - 4 BHK SALEABLE AREA - 3800 - 3875 SQ.FT.







FLAT - B

TYPE - 4 BHK SALEABLE AREA - 3700 - 3780 SQ.FT.







#### FLAT - C

## N ~

TYPE - 3 BHK SALEABLE AREA - 2210 - 2350 SQ.FT.





#### FLAT - D



#### TYPE - 3 BHK SALEABLE AREA - 2225 - 2365 SQ.FT.





#### FLAT - E

## N - M

TYPE - 3 BHK SALEABLE AREA - 2345 - 2480 SQ.FT.





#### FLAT - F



TYPE - 3 BHK SALEABLE AREA - 2195 - 2380 SQ.FT.





FLAT - G

### N <del>-</del>

#### TYPE - 4 BHK SALEABLE AREA - 2895 - 3060 SQ.FT.





FLAT - H











#### RAINBOW FOUNDATIONS LTD.

No. 4, Thanikachalam Road, T. Nagar, Chennai 600 017.

For more details contact: +