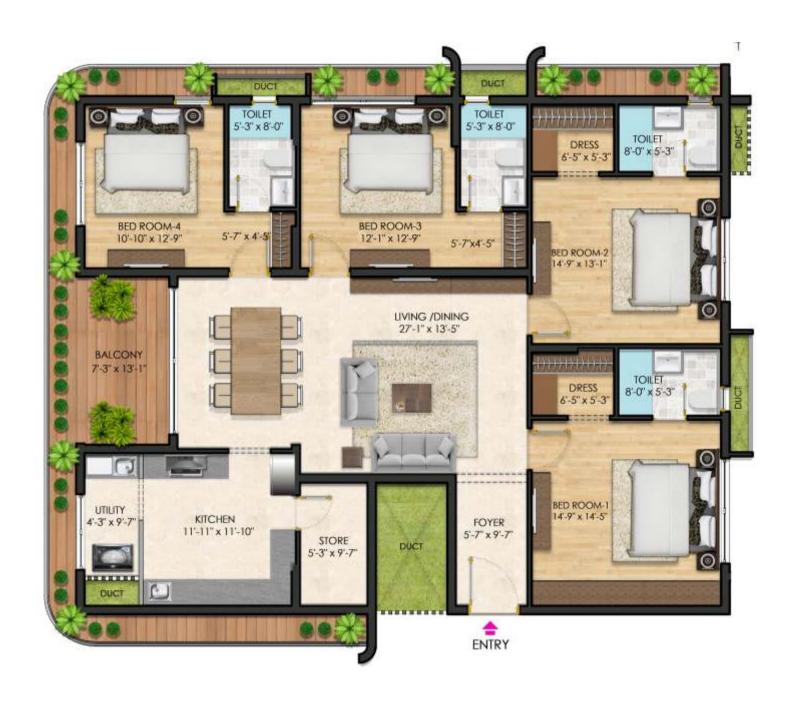

sure to score

#### **COMMERCIAL SPACE**

#### FIRST FLOOR PLAN



#### **COMMERCIAL SPACE**

#### SECOND FLOOR PLAN





FLAT - D 2225 to 2365 sq.ft. FLAT - A 3800 to 3875 sq.ft. TYPICAL FLOOR PLAN TOWER 1

FLAT - C 2210 to 2350 sq.ft.

FLAT - B 3700 to 3780 sq.ft.

FLAT - A

TYPE - 4 BHK SALEABLE AREA - 3800 - 3875 SQ.FT.







FLAT - B

TYPE - 4 BHK SALEABLE AREA - 3700 - 3780 SQ.FT.







#### FLAT - C

## N ~

TYPE - 3 BHK SALEABLE AREA - 2210 - 2350 SQ.FT.





#### FLAT - D



#### TYPE - 3 BHK SALEABLE AREA - 2225 - 2365 SQ.FT.





#### FLAT - E

## N - M

TYPE - 3 BHK SALEABLE AREA - 2345 - 2480 SQ.FT.





#### FLAT - F



TYPE - 3 BHK SALEABLE AREA - 2195 - 2380 SQ.FT.





FLAT - G

### N <del>-</del>

#### TYPE - 4 BHK SALEABLE AREA - 2895 - 3060 SQ.FT.





FLAT - H











#### RAINBOW FOUNDATIONS LTD.

No. 4, Thanikachalam Road, T. Nagar, Chennai 600 017.

For more details contact: +91 9952666269



The information and images in this brochure are intended as a general introduction to Rainbow Crystal Heights, and do not form an offer, guarantee or contract. Please note that whilst reasonable care is taken to ensure that the contents of this brochure are correct, this information is to be used as a guide only. All plans and images are conceptual only and may change at any time without notice. The computer generated images of dwellings are indicative only. The developer reserves the right to amend the finish and selections that constitute the external and internal fabric of the development due to unforeseen building constraints and product availability.