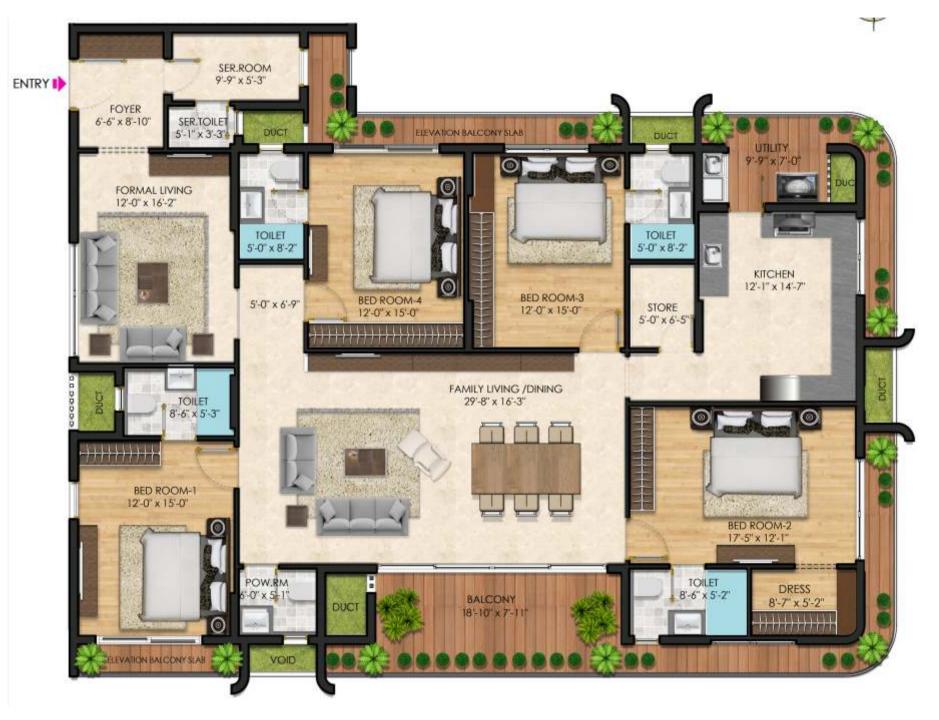

ng from 2200 - 3800 sq ft One Royal Precinct

Rainbow Foundations Ltd. launches a vibrant project at the heart of Chennai blending elegant Residential Apartments with classy Commercial spaces. The project is aptly named 'height's because it promises the heights of Luxury never before witnessed in this location on a spacious 1.6 acre land parcel.

With 100 shops and 100 residential units, the project is sure to score

#### **COMMERCIAL SPACE**

#### FIRST FLOOR PLAN



#### **COMMERCIAL SPACE**

#### SECOND FLOOR PLAN





FLAT - D 2225 to 2365 sq.ft. FLAT - A 3800 to 3875 sq.ft. TYPICAL FLOOR PLAN TOWER 1

FLAT - C 2210 to 2350 sq.ft.

FLAT - B 3700 to 3780 sq.ft.

FLAT - A

TYPE - 4 BHK SALEABLE AREA - 3800 - 3875 SQ.FT.







FLAT - B

TYPE - 4 BHK SALEABLE AREA - 3700 - 3780 SQ.FT.







#### FLAT - C

## N ~

TYPE - 3 BHK SALEABLE AREA - 2210 - 2350 SQ.FT.





#### FLAT - D



#### TYPE - 3 BHK SALEABLE AREA - 2225 - 2365 SQ.FT.





#### FLAT - E

## N - M

TYPE - 3 BHK SALEABLE AREA - 2345 - 2480 SQ.FT.





#### FLAT - F



TYPE - 3 BHK SALEABLE AREA - 2195 - 2380 SQ.FT.





FLAT - G

### N <del>-</del>

#### TYPE - 4 BHK SALEABLE AREA - 2895 - 3060 SQ.FT.





FLAT - H











#### RAINBOW FOUNDATIONS LTD.

No. 4, Thanikachalam Road, T. Nagar, Chennai 600 017.

For more details contact: +91 9952666269



The information and images in this brochure are intended as a general introduction to Rainbow Crystal Heights, and do not form an offer, guarantee or contract. Please note that whilst reasonable care is taken to ensure that the contents of this brochure are c