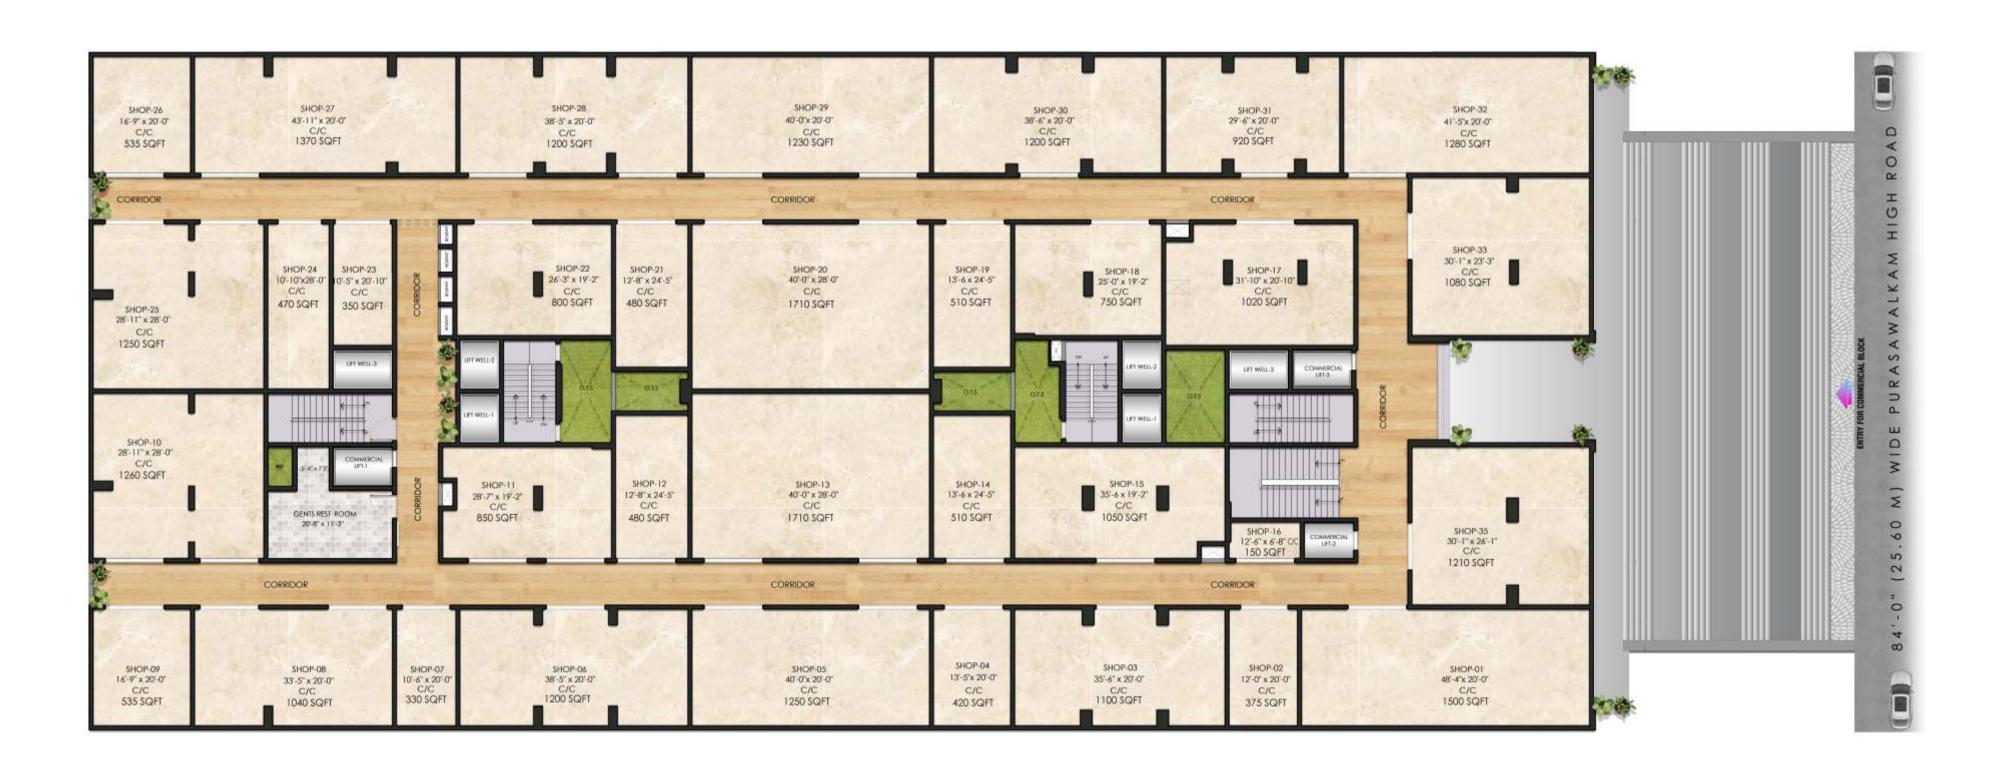

ustomers who keep coming back to us for their real estate requirements. With such brand ambassadors we look forward to the next 25 years with confidence and pride!





# PROSPERITY IS AN INTEGRAL PART OF THE PLANS

100 well designed commercial units ranging from 1000 - 3000 sq ft 100 exquisite 3 & 4 BHK Residential units ranging from 2200 - 3800 sq ft One Royal Precinct

Rainbow Foundations Ltd. launches a vibrant project at the heart of Chennai blending elegant Residential Apartments with classy Commercial spaces. The project is aptly named 'height's because it promises the heights of Luxury never before witnessed in this location on a spacious 1.6 acre land parcel.

With 100 shops and 100 residential units, the project is sure to score

#### **COMMERCIAL SPACE**

#### FIRST FLOOR PLAN



#### **COMMERCIAL SPACE**

#### SECOND FLOOR PLAN





FLAT - D 2225 to 2365 sq.ft. FLAT - A 3800 to 3875 sq.ft. TYPICAL FLOOR PLAN TOWER 1

FLAT - C 2210 to 2350 sq.ft.

FLAT - B 3700 to 3780 sq.ft.

FLAT - A

TYPE - 4 BHK SALEABLE AREA - 3800 - 3875 SQ.FT.







FLAT - B

TYPE - 4 BHK SALEABLE AREA - 3700 - 3780 SQ.FT.







#### FLAT - C

## N ~

TYPE - 3 BHK SALEABLE AREA - 2210 - 2350 SQ.FT.





#### FLAT - D



#### TYPE - 3 BHK SALEABLE AREA - 2225 - 2365 SQ.FT.





#### FLAT - E

## N - M

TYPE - 3 BHK SALEABLE AREA - 2345 - 2480 SQ.FT.





#### FLAT - F



TYPE - 3 BHK SALEABLE AREA - 2195 - 2380 SQ.FT.





FLAT - G

### N <del>-</del>

#### TYPE - 4 BHK SALEABLE AREA - 2895 - 3060 SQ.FT.





FLAT - H











#### RAINBOW FOUNDATIONS LTD.

No. 4, Thanikachalam Road, T.