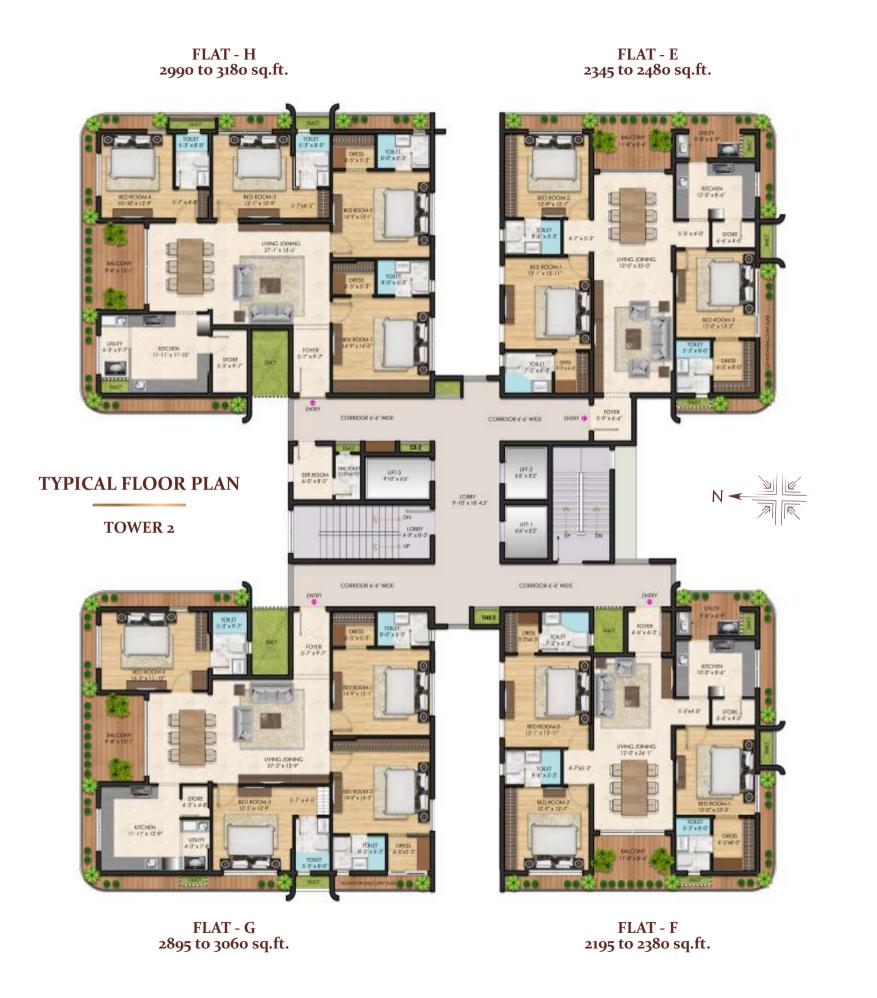

#### SECOND FLOOR PLAN

FLAT - D 2225 to 2365 sq.ft. FLAT - A 3800 to 3875 sq.ft. TYPICAL FLOOR PLAN TOWER 1

FLAT - C 2210 to 2350 sq.ft.

FLAT - B 3700 to 3780 sq.ft.

FLAT - A

TYPE - 4 BHK SALEABLE AREA - 3800 - 3875 SQ.FT.

#### FLAT - E

#### TYPE - 4 BHK SALEABLE AREA - 2895 - 3060 SQ.FT.

FLAT - H