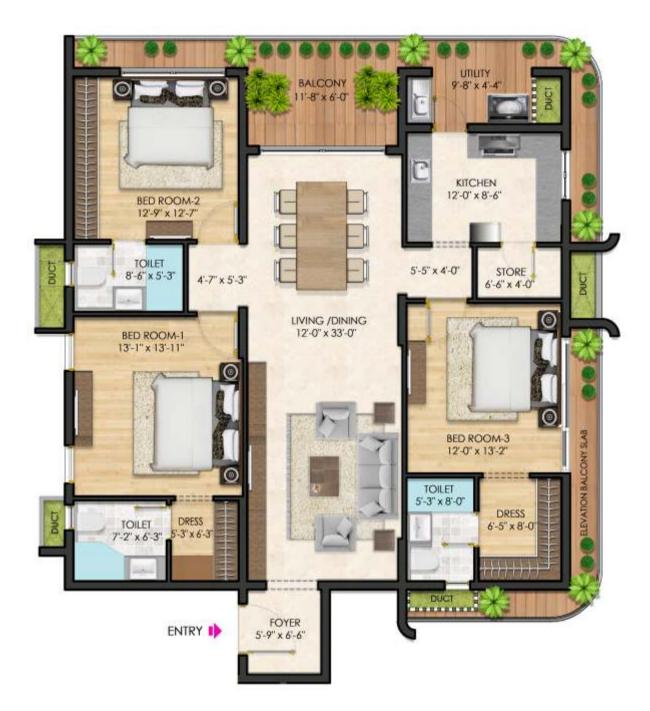

because it promises the heights of Luxury never before witnessed in this location on a spacious 1.6 acre land parcel.

With 100 shops and 100 residential units, the project is sure to score

#### **COMMERCIAL SPACE**

#### FIRST FLOOR PLAN



#### **COMMERCIAL SPACE**

#### SECOND FLOOR PLAN





FLAT - D 2225 to 2365 sq.ft. FLAT - A 3800 to 3875 sq.ft. TYPICAL FLOOR PLAN TOWER 1

FLAT - C 2210 to 2350 sq.ft.

FLAT - B 3700 to 3780 sq.ft.

FLAT - A

TYPE - 4 BHK SALEABLE AREA - 3800 - 3875 SQ.FT.







FLAT - B

TYPE - 4 BHK SALEABLE AREA - 3700 - 3780 SQ.FT.







#### FLAT - C

## N ~

TYPE - 3 BHK SALEABLE AREA - 2210 - 2350 SQ.FT.





#### FLAT - D



#### TYPE - 3 BHK SALEABLE AREA - 2225 - 2365 SQ.FT.





#### FLAT - E

## N - M

TYPE - 3 BHK SALEABLE AREA - 2345 - 2480 SQ.FT.





#### FLAT - F



TYPE - 3 BHK SALEABLE AREA - 2195 - 2380 SQ.FT.





FLAT - G

### N <del>-</del>

#### TYPE - 4 BHK SALEABLE AREA - 2895 - 3060 SQ.FT.





FLAT - H











#### RAINBOW FOUNDATIONS LTD.

No. 4, Thanikachalam Road, T. Nagar, Chennai 600 017.

For more details contact: +91 9952666269



The information and images in this brochure are intended as a general introduction to Rainbow Crystal Heights, and do not form an offer, guarantee or contract. Please note that whilst reasonable care is taken to ensure that the contents of this brochure are correct, this information is to be used as a guide only. All plans and images are conceptual only and may change at any time without notice. The computer generated images of dwellings are indicative only. The developer reserves th